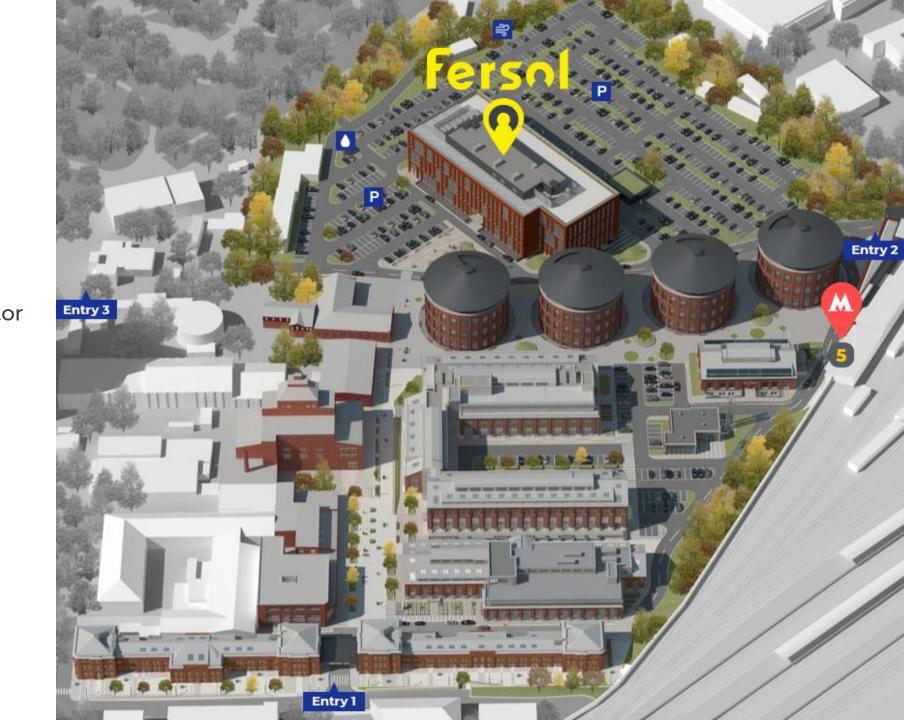

### **DIRECTIONS TO FERSOL OFFICE**

105064, Moscow, 5, Nizhny Susalny lane, build. 19, office 430

# **ON METRO:**

**Kurskaya** metro station circular or radial, **exit 5**.

After ascending the escalator continue straight along through the tunnel to the end. Follow the signs to diameters D4 and D2 and ARMA Business Quarter.

#### On the outer side of the Garden Ring, turn right at the sign for Kazakova Street.

Behind the Gogol Theater turn right at the T-junction (dead end). In 50 meters on the left side there will be a left turn. Going along the alley, you need to reach the gatehouse. Entry No. 3 is from the side of Nizhny Susalny Lane and Kazakova Street.

### From the Tupolev Embankment turn right into Mruzovsky Lane,

after the buildings of MosGas and gas station turn right. Entry No. 2 is from the side of Mruzovsky Lane and Akademika Tupolev Embankment.

The cost of parking on the territory is 200 rubles per hour. Tariffication is hourly.

Free 15 minutes are set only for cabs.

Free places are always available.